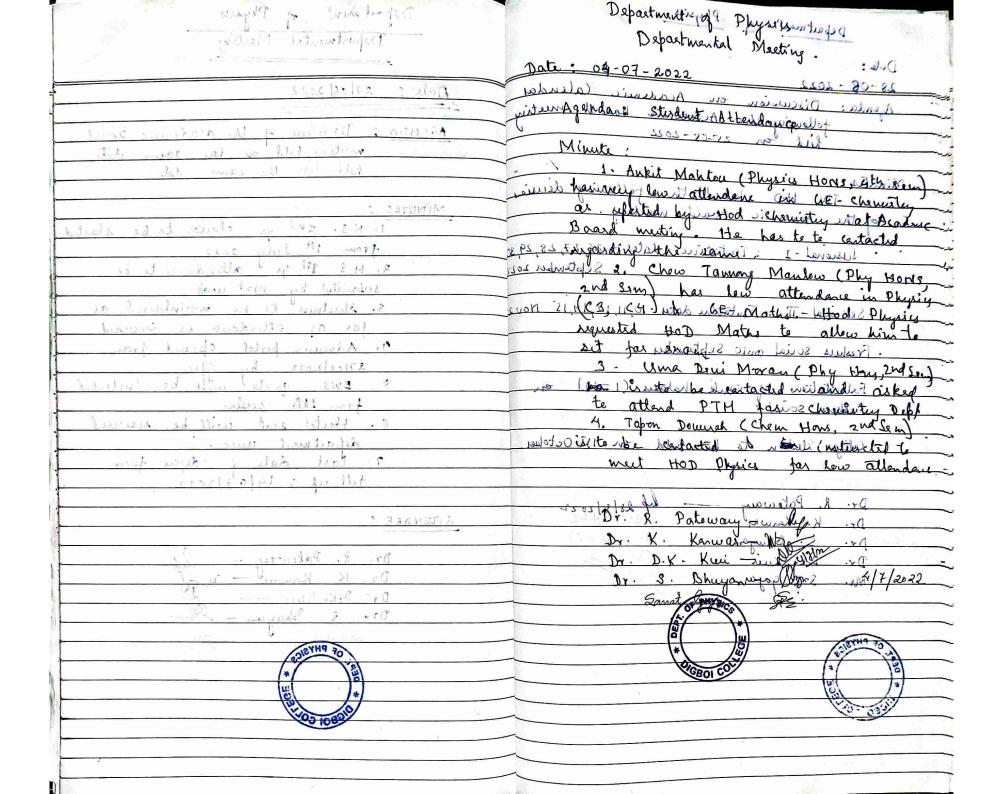

Advented for sixting 22-30 MINUTES : MINUUTES: 1. H.S. 2nd y chances to be started LENGUAGE LONGINGE LAND LINE & from 1st July 2027 has been received by 1 12 12 12 12 12 12 2. H. 3 1st y. attendance to be Trend 2012 . " is Runday rates of the obout in to submitted by next make 3. Strictness to be maintained as he proberilly to the Vira Printhal bishor att June 2022 for as otherdona is concerned 3. 6th sample szavárskin Prostriol 4. Admisia portal opened from \$. EWS quota will be included MANNER from this seesing . 4. The words of east a course 6. Hostel seat will be reserved shound 18.80 1st Remarker I has debastment viese. 7. last date of dique form Jell up: 14/07/2022 Attender 1 ATTENDEE : Dr. P. Patowow .--Dr. R. Pateway -Dr. K. Konwai - Mar mund . 2 rd Dr. D.K. Kuci -Dr. S. Shayan -



The William P. Lawrington

C01160

## DEPARTMENT OF POLITICAL SCIENCE DIGBOI COLLEGE, DIGBOI

Minutes of the Departmental Meeting Date: 16-8-22 Time: 12 P.M. M. Start Land the state of the particular for and he had thereof a Manball frelent:

1. Dr. A. C. Dutta — 16.8.22

2. B. K. Dal. — 16.8.22 3. J. Boral - 10.8-22 4. Jihn Boral - 10.8-22 Aganda - Distrebution of a course. A departmental meeting of the political Science department is being held today at 12 PM under the chaircumanchip of Baugit le Dos, Head of the separhuent to discuse about course distraibution. The meeting has decided to distribution the courses as under-Sem I - Papel - C1 - Unit 122 - Jitu Boral vuit - 3, 4 25 - Jamaldon Born Paper C2 - Unit - 1 (Group A) - Janardan Borah Unit - 1 (Group B) ? - Jitu Borah 2 (Group A)