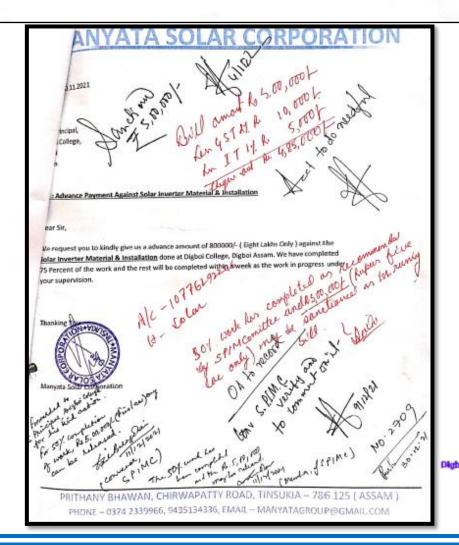

#### **DIGBOI COLLEGE**

(ESTD : 1965 - PROVINCIALISED) ACCOUNTWISE HEAD LEDGER

ACCOUNT NO.: 10776292246 (DIGBOI COLLEGE MAINTENANCE FUND)

| DATE       | DVNO  | PARTICULARS                                                                            | <b>DEBIT AMOUNT</b> | CREDIT AMOUN |
|------------|-------|----------------------------------------------------------------------------------------|---------------------|--------------|
| 10/01/2022 | MF289 | MANYATA SOLAR CORPORATION, PAID ADVANCE<br>FOR SUPPLY AND INSTALLATION OF 20 NOS OF 10 | 4,85,000.00         |              |
|            |       | COLLEGE, Vide NEFT/RTGS Chq.No.331215 Dt.<br>2022/01/10                                |                     |              |
|            |       | Total                                                                                  | 4,85,000.00         | 0.0          |
|            |       | Cashier                                                                                | 4,85,000.00         |              |