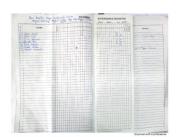

# 1.2.2. ATTENDANCE (ENROLLMENT) REGISTER OF ADD ON/CERTIFICATE COURSES

### **CONTENTS:**

- 1. CERTIFICATE COURSE ON HUMAN RIGHT EDUCATION
- 2. CERTIFICATE COURSE ON WILDLIFE AND CONSERVATION BIOLOGY
- 3. CERTIFICATE COURSE ON COMPUTER HARDWARE AND NETWORKING
- 4. CERTIFICATE COURSE ON FUNDAMENTALS OF ELEMENTARY LEVEL OF TEACHING
- 5. CERTIFICATE COURSE ON COMPUTER APPLICATION
- 6. ADD ON COURSE ON MUSHROOM FARMING
- 7. ADD ON COURSE ON YOGA AND MEDITATION
- 8. ADD ON COURSE ON APPTITUDE AND SOFT SKILL (ONLINE MODE)
- 9. ADD ON COURSE ON MANUFACTURING AND REPARING OF LED BULB