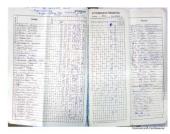

# 1.2.2. ATTENDANCE (ENROLLMENT) REGISTER OF ADD ON/CERTIFICATE COURSES

### **CONTENTS:**

- 1. CERTIFICATE COURSE ON HUMAN RIGHT EDUCATION
- 2. CERTIFICATE COURSE ON WILDLIFE AND CONSERVATION BIOLOGY
- 3. CERTIFICATE COURSE ON COMPUTER HARDWARE AND NETWORKING
- 4. CERTIFICATE COURSE ON FUNDAMENTALS OF ELEMENTARY LEVEL OF TEACHING
- 5. CERTIFICATE COURSE ON COMPUTER APPLICATION
- 6. ADD ON COURSE ON MUSHROOM FARMING
- 7. ADD ON COURSE ON YOGA AND MEDITATION
- 8. ADD ON COURSE ON APPTITUDE AND SOFT SKILL (ONLINE MODE)
- 9. ADD ON COURSE ON MANUFACTURING AND REPARING OF LED BULB