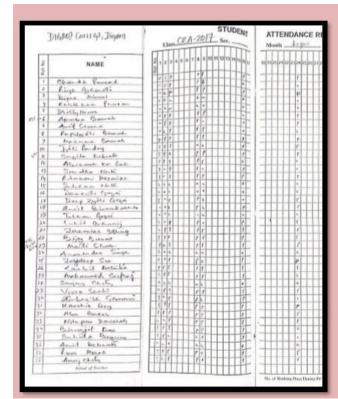

# 1.2.2. ATTENDANCE (ENROLLMENT) REGISTER OF ADD ON/CERTIFICATE COURSES

### **CONTENTS:**

- 1. CERTIFICATE COURSE ON HUMAN RIGHT EDUCATION
- 2. CERTIFICATE COURSE ON WILDLIFE AND CONSERVATION BIOLOGY
- 3. CERTIFICATE COURSE ON COMPUTER HARDWARE AND NETWORKING
- 4. CERTIFICATE COURSE ON FUNDAMENTALS OF ELEMENTARY LEVEL OF TEACHING
- 5. CERTIFICATE COURSE ON COMPUTER APPLICATION
- 6. ADD ON COURSE ON MUSHROOM FARMING
- 7. ADD ON COURSE ON YOGA AND MEDITATION
- 8. ADD ON COURSE ON APPTITUDE AND SOFT SKILL (ONLINE MODE)
- 9. ADD ON COURSE ON MANUFACTURING AND REPARING OF LED BULB