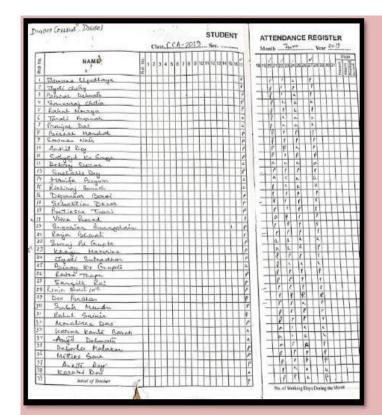

# 1.2.2. ATTENDANCE (ENROLLMENT) REGISTER OF ADD ON/CERTIFICATE COURSES

### **CONTENTS:**

- 1. CERTIFICATE COURSE ON HUMAN RIGHT EDUCATION
- 2. CERTIFICATE COURSE ON WILDLIFE AND CONSERVATION BIOLOGY
- 3. CERTIFICATE COURSE ON COMPUTER HARDWARE AND NETWORKING
- 4. CERTIFICATE COURSE ON FUNDAMENTALS OF ELEMENTARY LEVEL OF TEACHING
- 5. CERTIFICATE COURSE ON COMPUTER APPLICATION
- 6. ADD ON COURSE ON MUSHROOM FARMING
- 7. ADD ON COURSE ON YOGA AND MEDITATION
- 8. ADD ON COURSE ON APPTITUDE AND SOFT SKILL (ONLINE MODE)
- 9. ADD ON COURSE ON MANUFACTURING AND REPARING OF LED BULB