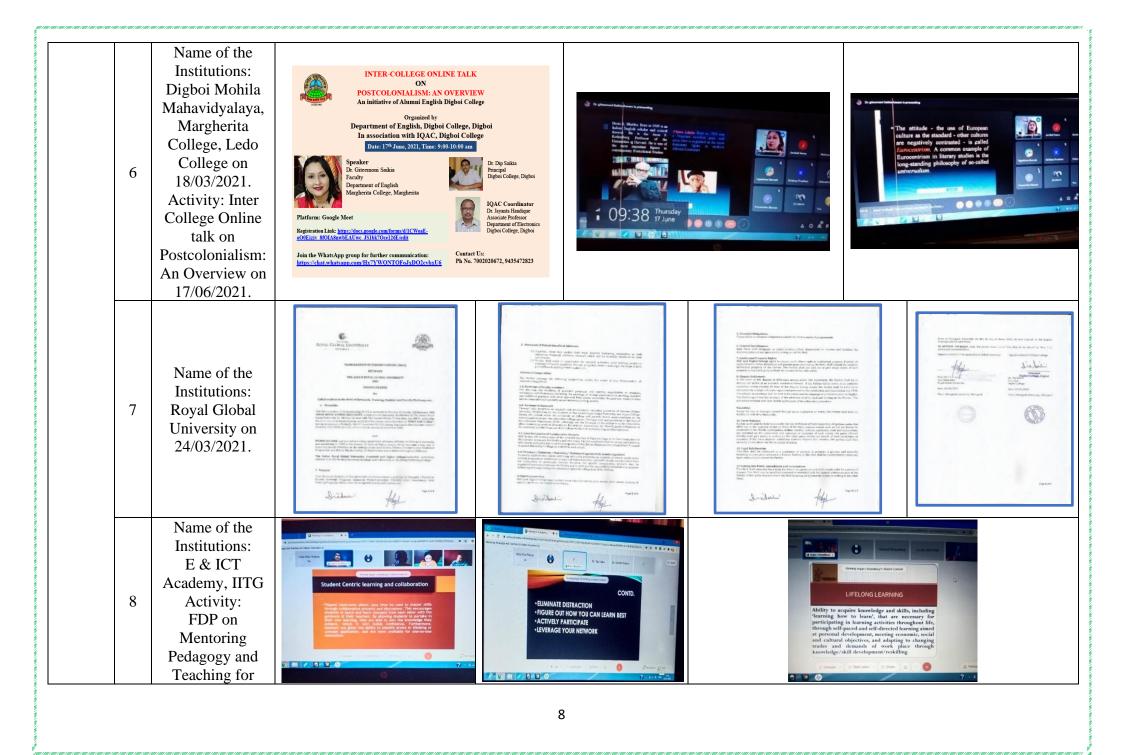

#### **Collaborative quality initiatives with other institution(s)**

Name of the SN **Institution and Supporting Documents** Session Activities Name of the Institution: तीस रुपरो -Rs.20 Tingrai M.E. School, হ.20 Digboi Activity: Extension support to 1 the school students of ingrai M.E. Smoot 1 Class VI, VII & VIII standards in teaching learning processes 2016 Date: 22/02/2017. 2017 Name of the Institution: Tingrai M.E. School, Digboi 2 Activity: workshop on Learning Science by doing Date: 25/05/2017.