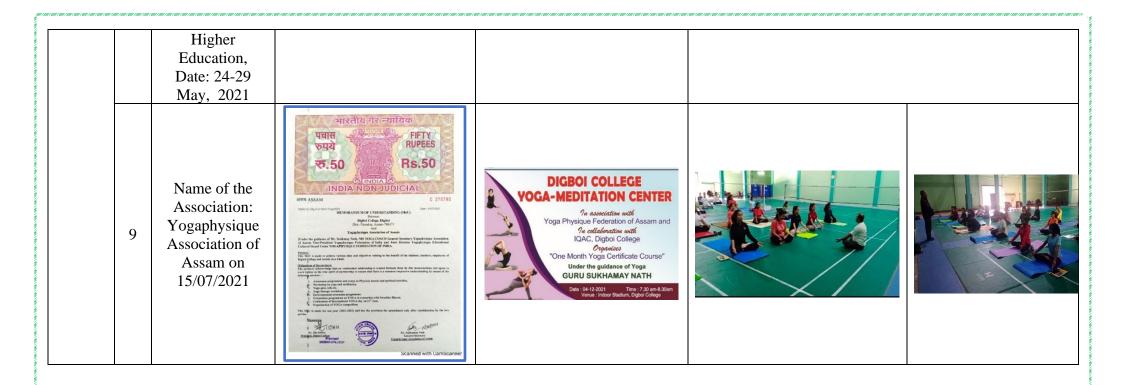

|   | Date: 29/03/2019 to 30/3/2019                                                                                                                           | THE BASICS OF EXCLUSION IN<br>Department of Loops (Basic<br>Nature Concentration Fondation<br>Water Scholar Statuse Basic<br>Water Scholar Statuse Basic<br>Basing Pathal Weith Statuse Basic |  |
|---|---------------------------------------------------------------------------------------------------------------------------------------------------------|-----------------------------------------------------------------------------------------------------------------------------------------------------------------------------------------------|--|
| 2 | Name of the<br>Institution:<br>Duliajan College<br>Activity:<br>Faculty cum Students<br>Exchange Programme<br>on 18/08/2018                             |                                                                                                                                                                                               |  |
| 3 | Name of the<br>Institution:<br>Rajani Kanta Barua<br>High School, Tingrai<br>Activity:<br>A day long workshop<br>cum hands on training<br>on 15/06/2018 |                                                                                                                                                                                               |  |