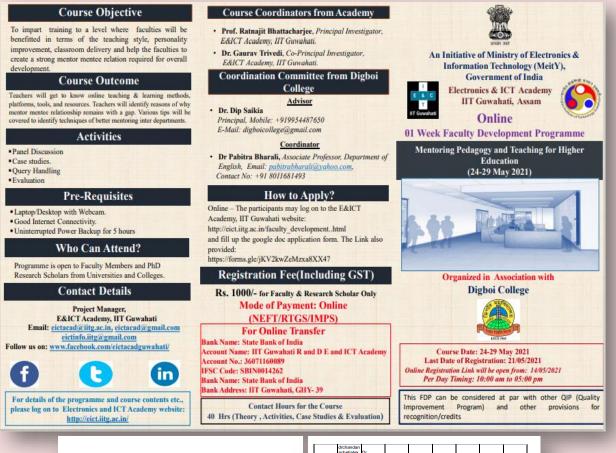

2) Some glimpses of participation of teachers of Digboi College in One Week Faculty Development Programme at Digboi College from 4th to 8th November, 2019.

3) Some glimpses of participation of teachers of Digboi College in One Week Online Faculty Development Programme at Digboi College from 24-29 May, 2021.

| Attendacne sheet of College Teachers' at Online FDP organised by E & ICT Academy IIT, G | 31 |
|-----------------------------------------------------------------------------------------|----|
| Course name - Mentoring Pedagogy and Teaching for Higher Education (2429 May, 2021      | )  |