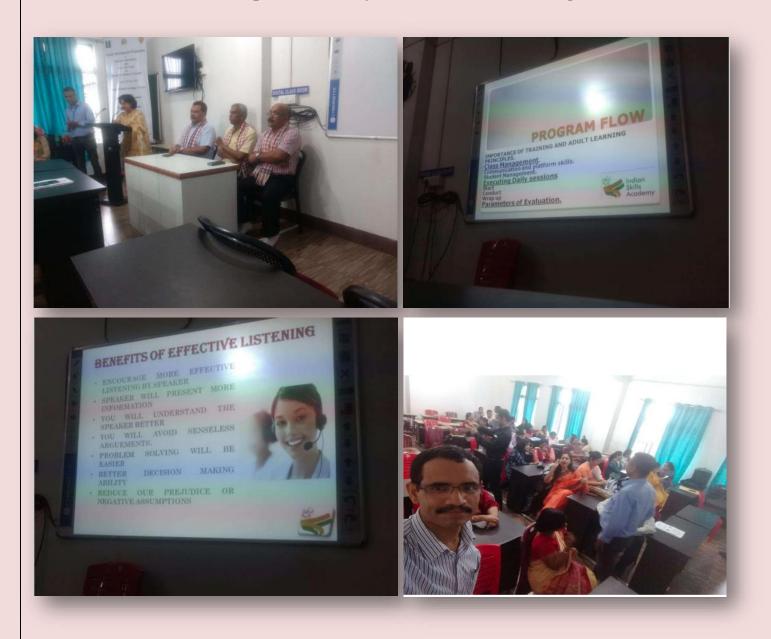

## 10. SAMPLE OF TEACHERS' PARTICIPATION IN FDP/WORKSHOP

1) Some glimpses of participation of Teachers of Digboi College in One Week Faculty Development Programme on "Behavioral Remodeling and Use of ICT Tools for Classroom Delivery of Teachers" organised by E&ICT Academy IIT Guwahati held from 29th April to 5th May, 2019 at Women's College, Tinsukia.

2) Some glimpses of participation of teachers of Digboi College in One Week Faculty Development Programme at Digboi College from 4th to 8th November, 2019.

3) Some glimpses of participation of teachers of Digboi College in One Week Online Faculty Development Programme at Digboi College from 24-29 May, 2021.