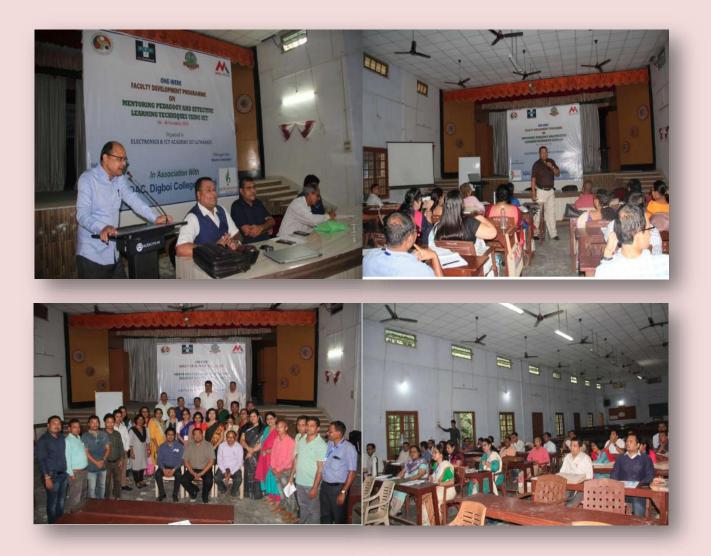

## 10. SAMPLE OF TEACHERS' PARTICIPATION IN FDP/WORKSHOP

1) Some glimpses of participation of Teachers of Digboi College in One Week Faculty Development Programme on "Behavioral Remodeling and Use of ICT Tools for Classroom Delivery of Teachers" organised by E&ICT Academy IIT Guwahati held from 29th April to 5th May, 2019 at Women's College, Tinsukia.

2) Some glimpses of participation of teachers of Digboi College in One Week Faculty Development Programme at Digboi College from 4th to 8th November, 2019.

3) Some glimpses of participation of teachers of Digboi College in One Week Online Faculty Development Programme at Digboi College from 24-29 May, 2021.