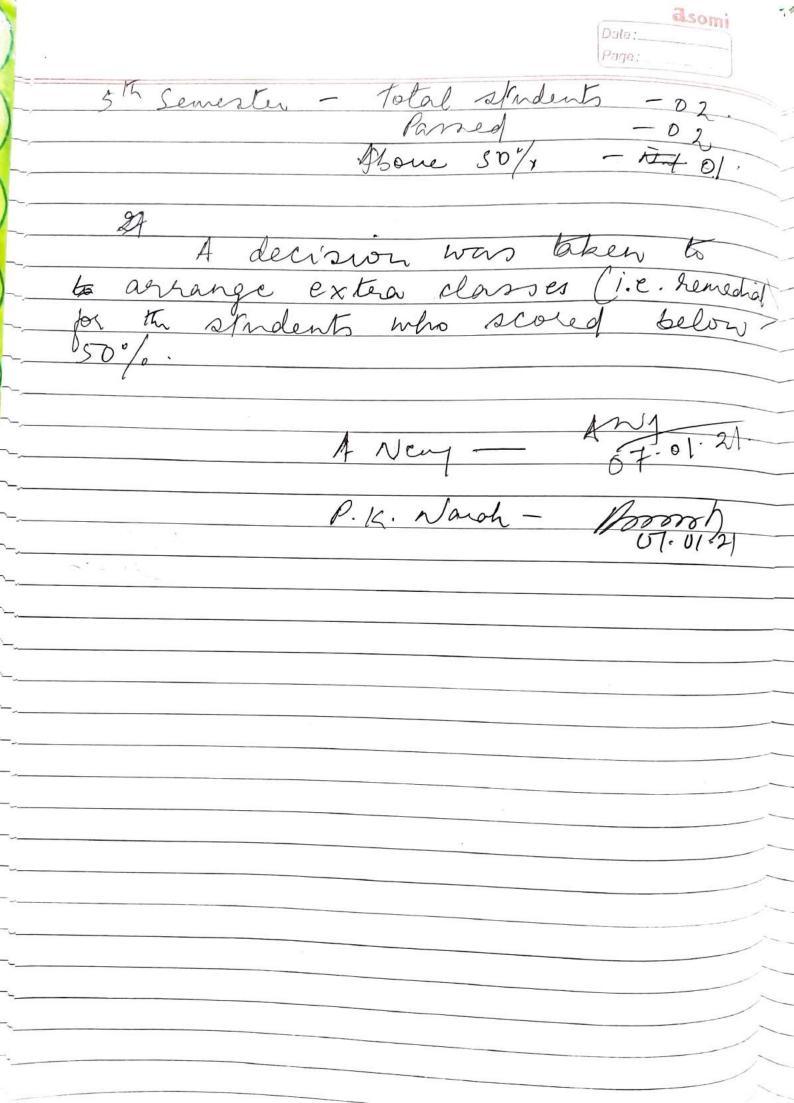

line mode. A. New - 20.10.21. P.16. Narch - /20/10/21

Derisad Examinations Result Snalysis From 2020 onwards.

Dale: asomi 27.12.20. A meeting was held to discurs the about the yet sessional examination of the 1242 3rd and 5th Semester. It was decoded that A. Neap would set the and P. K. Warah would set the and P. K. Warah would set the and that appears for the 124 + 3rd senester and that appears for the 124 + 3rd senester. He. Dame ond. the same order.

A-Newy- 12.70. P. K. Narch - Book 27.12.20 04.01.21 Analysi's of results of the Istersional examination of the 12th, 3rd and 5 Temester held on 04.01.21. Total strudents - 33...
Parcel - 14.

failed - 19.

Abone 50% - 01. 1st Semester -Total students - 29 3rd Semester formed -2/ formed -08. Abone 50% -10. Abone 80% -.
80% and abone - 03



asomi Page. 17.02.21 A meeting was held in the department.

to discurs about the forthcoming

2 nd sessivonal examination of the

1er 3rd and 5th Semester, 2t was

decided that A weap would set

the question papers of the 1st and

3rd Semester and also enablate the

same. P. K. Nach would set the and also chalvate the same. A, Newy -P.K. Narah - goosah 16.02.2/ 25.02.21 the results of The Analysis of 2nd Sessional 1st 3nd and Examination of 22/02.21. Total - 33. got Semester Parsed - 16 Lilod - 17 Failed - 17 Aboue 50% - 10 Abone 80% -01

Page: A meeting was held in the department.

to discurs about the 14 lessword examination of the 2nd 41k and 6th Courter.

A. New would set the question papers for the 2nd and 4th Semester and P. K. Warah will evaluate the 2nd and 4th Semester appears o