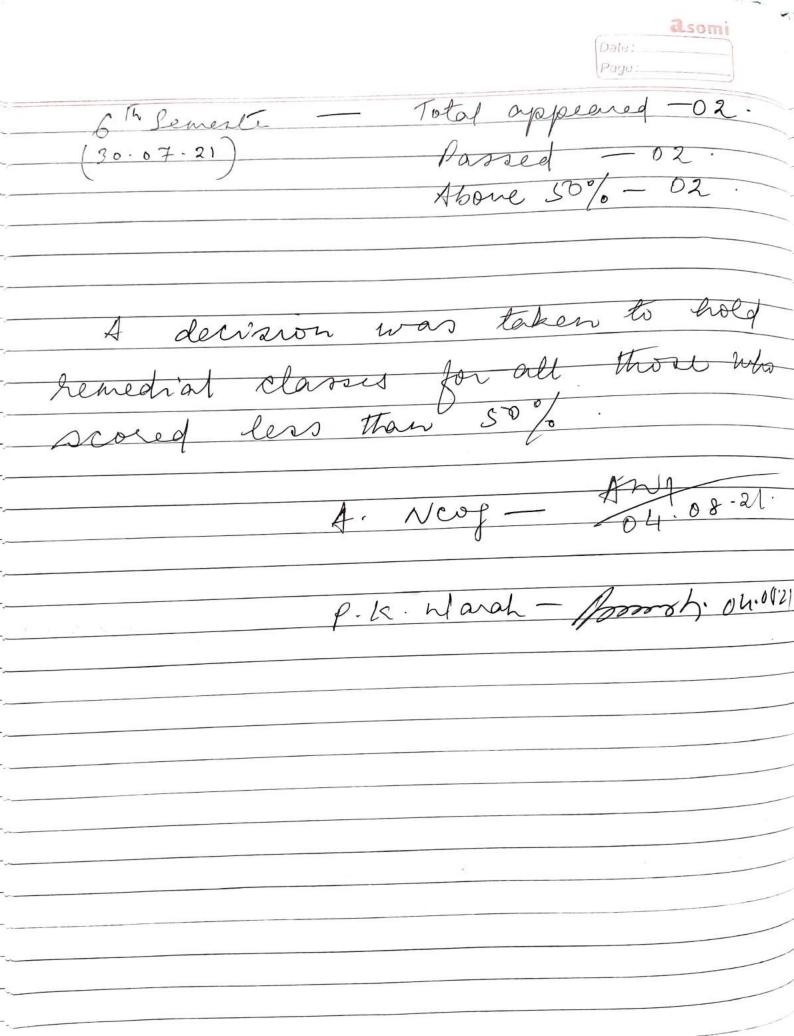

17 Failed - 17 Aboue 50% - 10 Abone 80% -01

Page: A meeting was held in the department.

to discurs about the 14 lessword examination of the 2nd 41k and 6th Courter.

A. New would set the question papers for the 2nd and 4th Semester and P. K. Warah will evaluate the 2nd and 4th Semester appears of the 6th Semester. P. K. Narah will evaluate the 2nd and 4th Semester answer scripts and 4. New will evaluate the 2nd and 4th Semester A. New - 19/07/21. P. K. Narah - Books. 101.72/ 04.08.21 Result Analysis of the 2 hd, 4 th and
6th Sementer Ser Sessional examination
2 rd Semester — Total appeared — 31.

(29.07.21)

Parsed — 29. Total appeared - 31.

Parsed - 29.

Fuld - 02.

Above 50% - 23.

80% and above - 01 Total appeared - 29.

Parsed - All.

Abone 80% - All 4th Semester (30.07.21)

Date:



asomi 16-12-21-A meeting was held in the department. of the 1st and 3rd Semester where it was decided that P.K. North would set the guestion paper of the 12t Senester and also chalmate the same. A Novy would set the question paper of the 3rd senester and also enablate the answers cripts of the 3 rd Cemester. A- awy -P. K. Warah - Promp 12.21 @1. 01. 22of the 1st sessional. The 1st and 3rd semester. Result analysis Total appeared - 36 Passed - 34 Failed, - 02 12/ Lemester (21.12.21) Failed - 02 Aboue 50% - 23 80% and above - 02 - Total appeared - 24 Passed - 18 3rd Semester -(22.12-21) failed 10



20-01-22, @Som! A meeting was held in the department to discuss about the 2nd sessional examination of the 1st and 3rd semesters. Det the general that 4. Near would and access corrected and acc