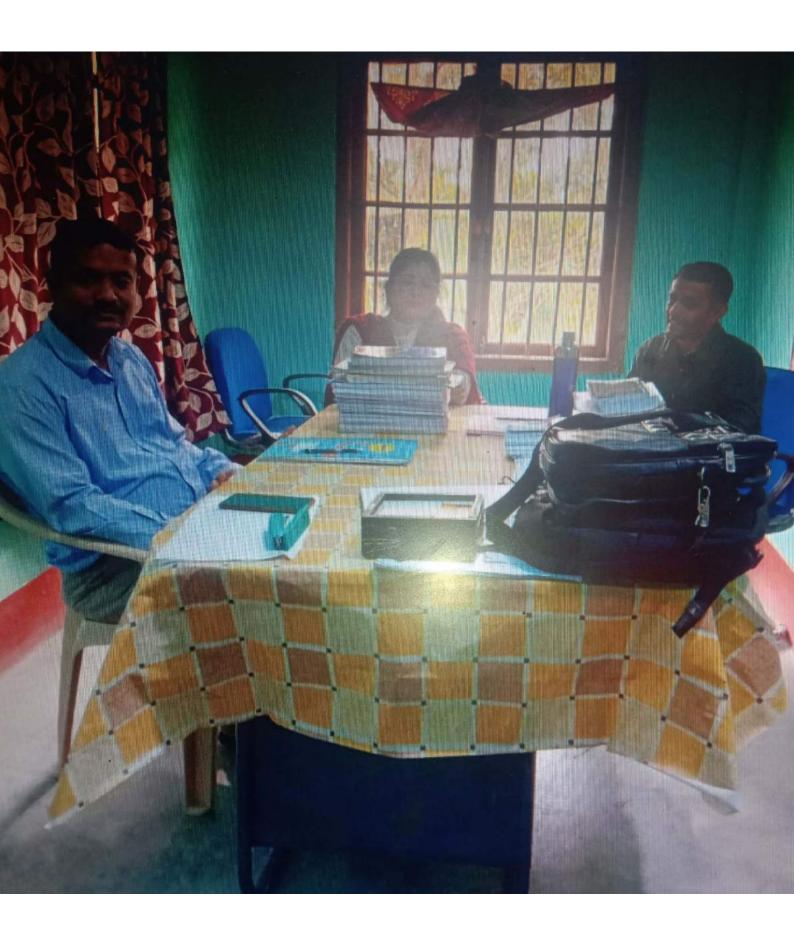

## Staff Meeting convened by the Principal

#### Digboi College, Digboi Meeting of the Teaching Staff Date: 21.02.2020

Venue: Teacher's Common Room

Time: 1.00 PM