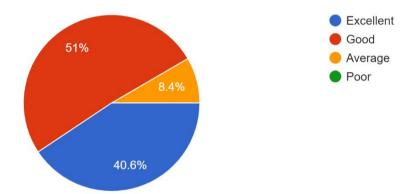

## ALUMNI FEEDBACK FORM FOR THE ACADEMIC SESSION 2020-21

48.4% 7.7% 43.9% • Excellent • Good • Average • Poor

Support and contribution of the institution for your overall development. 155 responses

Effectiveness of curriculum in attaining communication skills and social responsibility 155 responses