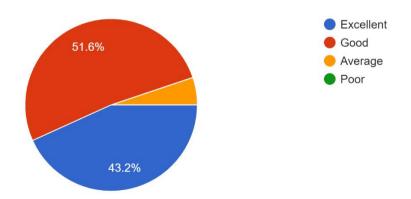

Effectiveness of Curriculum to meet your present professional standards. 155 responses

Effectiveness of curriculum to apply your knowledge in real life situations. 155 responses

Relevance of current curriculum for employability. 155 responses