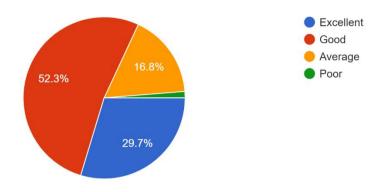

How do you rate the learning experience in terms of teaching and learning? 155 responses

How would you rate the quality of education imparted in the college? 155 responses

How would you rate the course content delivery? 155 responses