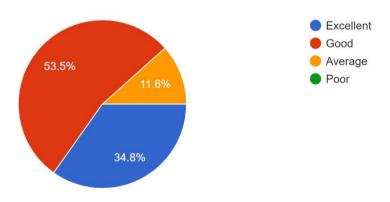

Effectiveness of Curriculum to meet your present professional standards. 155 responses

Effectiveness of curriculum to apply your knowledge in real life situations. 155 responses

Relevance of current curriculum for employability. 155 responses