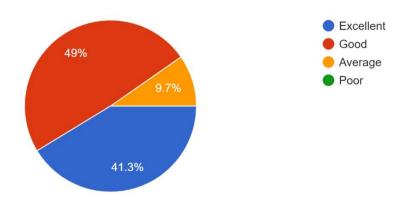

How do you rate the learning experience in terms of teaching and learning? 155 responses

How would you rate the quality of education imparted in the college? 155 responses

How would you rate the course content delivery? 155 responses