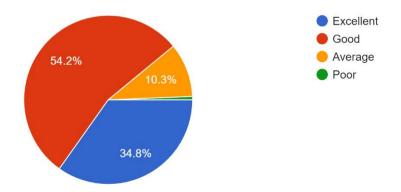

Effectiveness of Curriculum to meet your present professional standards. 155 responses

Effectiveness of curriculum to apply your knowledge in real life situations. 155 responses

Relevance of current curriculum for employability. 155 responses