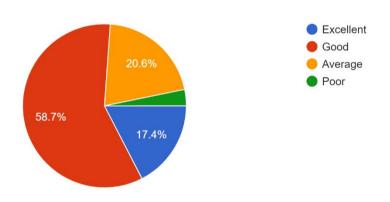

How do you rate the learning experience in terms of teaching and learning? 155 responses

How would you rate the quality of education imparted in the college? 155 responses

How would you rate the course content delivery? 155 responses